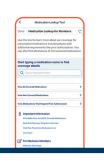

| John Sample (Subscriber)                                                                                                                                                                                                                                                                                         |                                                              |
|------------------------------------------------------------------------------------------------------------------------------------------------------------------------------------------------------------------------------------------------------------------------------------------------------------------|--------------------------------------------------------------|
| Claim No. 0000 0000                                                                                                                                                                                                                                                                                              |                                                              |
| Completed                                                                                                                                                                                                                                                                                                        |                                                              |
| This is a description that supports the status<br>Typically it is associated with a denied claim.                                                                                                                                                                                                                | of a claim.                                                  |
| Typically it is associated with a devied claim.                                                                                                                                                                                                                                                                  |                                                              |
| Sample Pathology Lab                                                                                                                                                                                                                                                                                             |                                                              |
| 123 Main Street Boston, MA 12345                                                                                                                                                                                                                                                                                 |                                                              |
| 2 (\$17) 123-1234 Get Directions                                                                                                                                                                                                                                                                                 |                                                              |
| \$120 Amount Counted \$75 A                                                                                                                                                                                                                                                                                      | nount You Own                                                |
| Date of Service: 12/28/2011                                                                                                                                                                                                                                                                                      | - 12/29/2003                                                 |
|                                                                                                                                                                                                                                                                                                                  |                                                              |
| Payments                                                                                                                                                                                                                                                                                                         | lan                                                          |
| Download Summary of Health's<br>Payments  Total Billing Breakdown  Amount charged by health care provider                                                                                                                                                                                                        |                                                              |
| Payments<br>Total Billing Breakdown                                                                                                                                                                                                                                                                              | \$110.00                                                     |
| Playments Total Billing Breakdown Amount charged by health care provider Amount allowed by Blue Cross                                                                                                                                                                                                            | \$110.00<br>\$75.00                                          |
| Payments<br>Total Billing Breakdown<br>Amout charged by heath care provider<br>Amout aboved by Blue Crass<br>Amout accored by Blue Crass                                                                                                                                                                         |                                                              |
| Payments<br>Total Billing Breakdown<br>Amount charged by health care provider<br>Amount aboved by Blue Cross<br>Amount covered by Blue Cross<br>Amount covered by Other Insurance                                                                                                                                | \$110.00<br>\$75.00<br>\$0.00                                |
| Payments Total Billing Breakdown Amount charged by heath-care provider Amount accurred by Bilue Crass Amount accurred by Bilue Crass Amount accurred by Other Insurance Copagments                                                                                                                               | \$110.00<br>\$75.00<br>\$0.00<br>\$0.00                      |
| Payments Total Billing Breakdown Amount charged by health care provider                                                                                                                                                                                                                                          | \$110.00<br>\$75.00<br>\$0.00<br>\$0.00<br>\$0.00            |
| Payments Total Billing Breakdown Amout Dargel by heath care privider Amout Sovery Bun Onios Amout covered by Blue Cross Amout covered by Blue Cross Amout covered by Blue Cross Amout covered by Other Insurance Copagnets Amout covered by Other Insurance Copagnets Amout covered by Other Insurance Copagnets | \$710.00<br>\$75.00<br>\$0.00<br>\$0.00<br>\$0.00<br>\$75.00 |